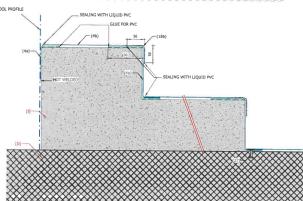

## FOR REFERENCE ONLY

(S2) Typ. Myrtha California Gutter section h. 2115[6'-11 1/4"]

S2a Typ. Myrtha California Gutter section h. 2115[6'-11 1/4"] + OFFSET PLATE

GD1A BASE FRAME DETAIL 01 Scale 1 : 2

GDIE PVC MEMBRANE ON CONCRETE STAIRS DETAIL 01A Scale1 : 4