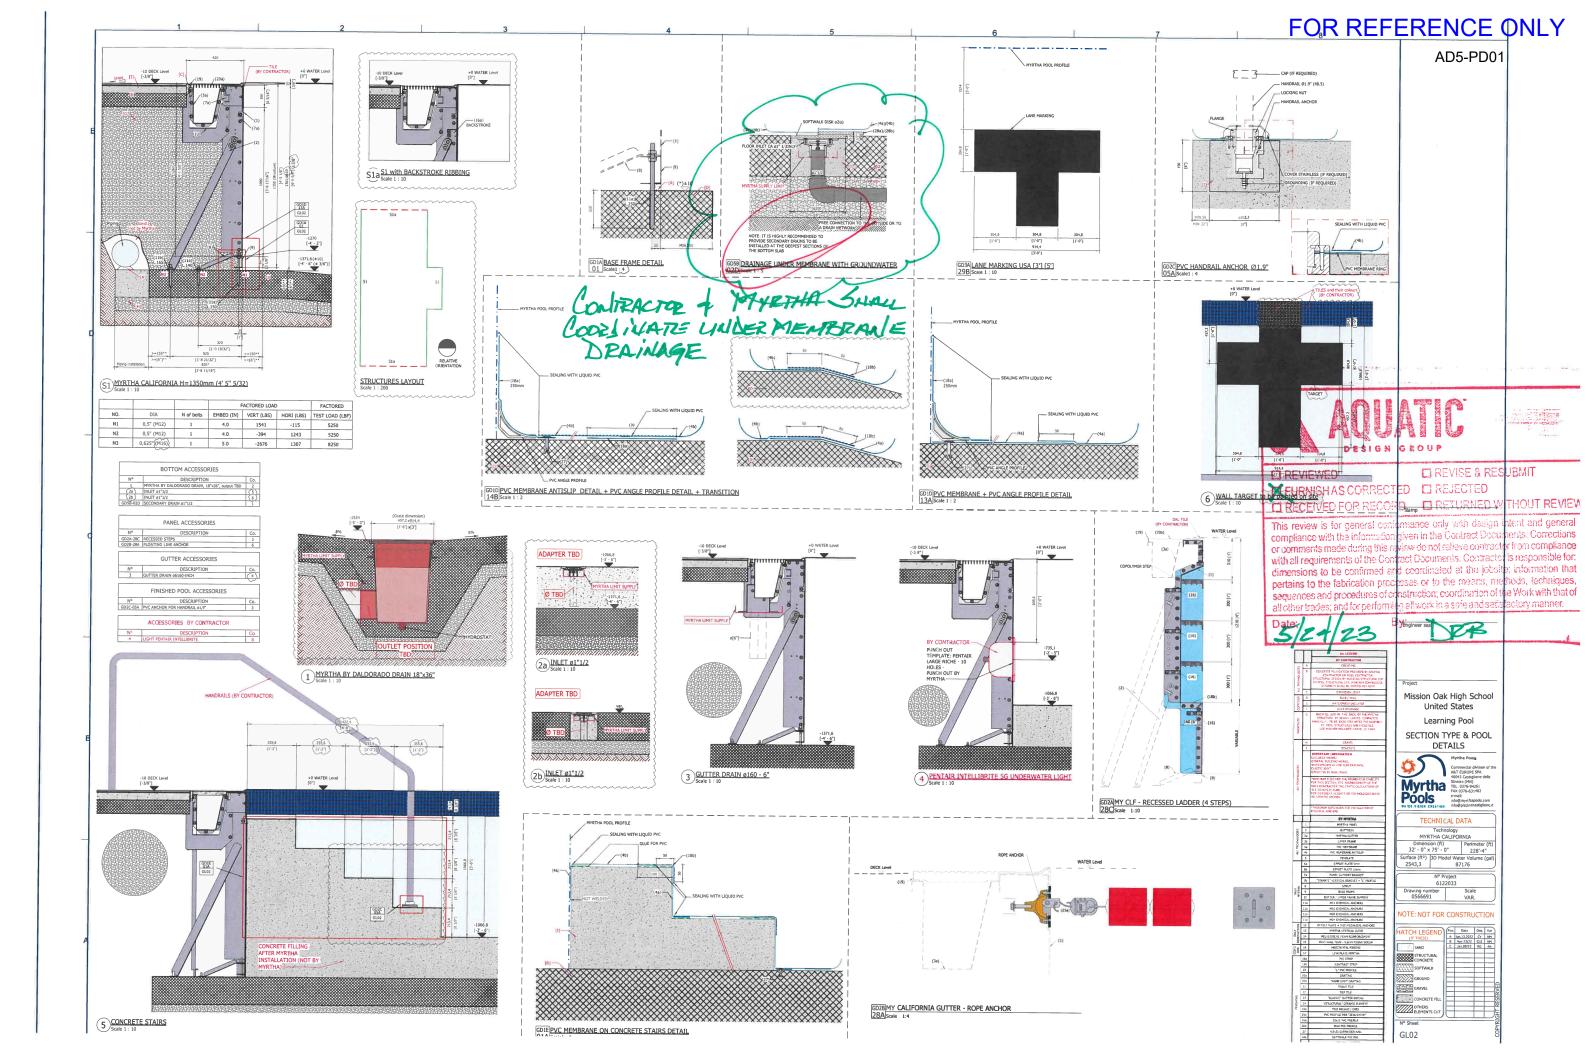

#### AD5-PD01 Refer to the Attached Myrtha Shop Drawings

1. Reviewed Myrtha Shop Drawings for the 50-Meter and Learning Pools, for reference and coordination purposes.

## FOR REFERENCE ONLY

(S2) Typ. Myrtha California Gutter section h. 2115[6'-11 1/4"]

S2a Typ. Myrtha California Gutter section h. 2115[6'-11 1/4"] + OFFSET PLATE

GD1A BASE FRAME DETAIL 01 Scale 1 : 2

GDIE PVC MEMBRANE ON CONCRETE STAIRS DETAIL 01A Scale1 : 4

9 ELOATING ROPE ANCHOR Scale 1 : 5

Date

5/2

(4) Scale 1: 10

5 Scale 1: 10

7 26" WELDED GUTTER DRAIN (Otv. to be defined)

GL05