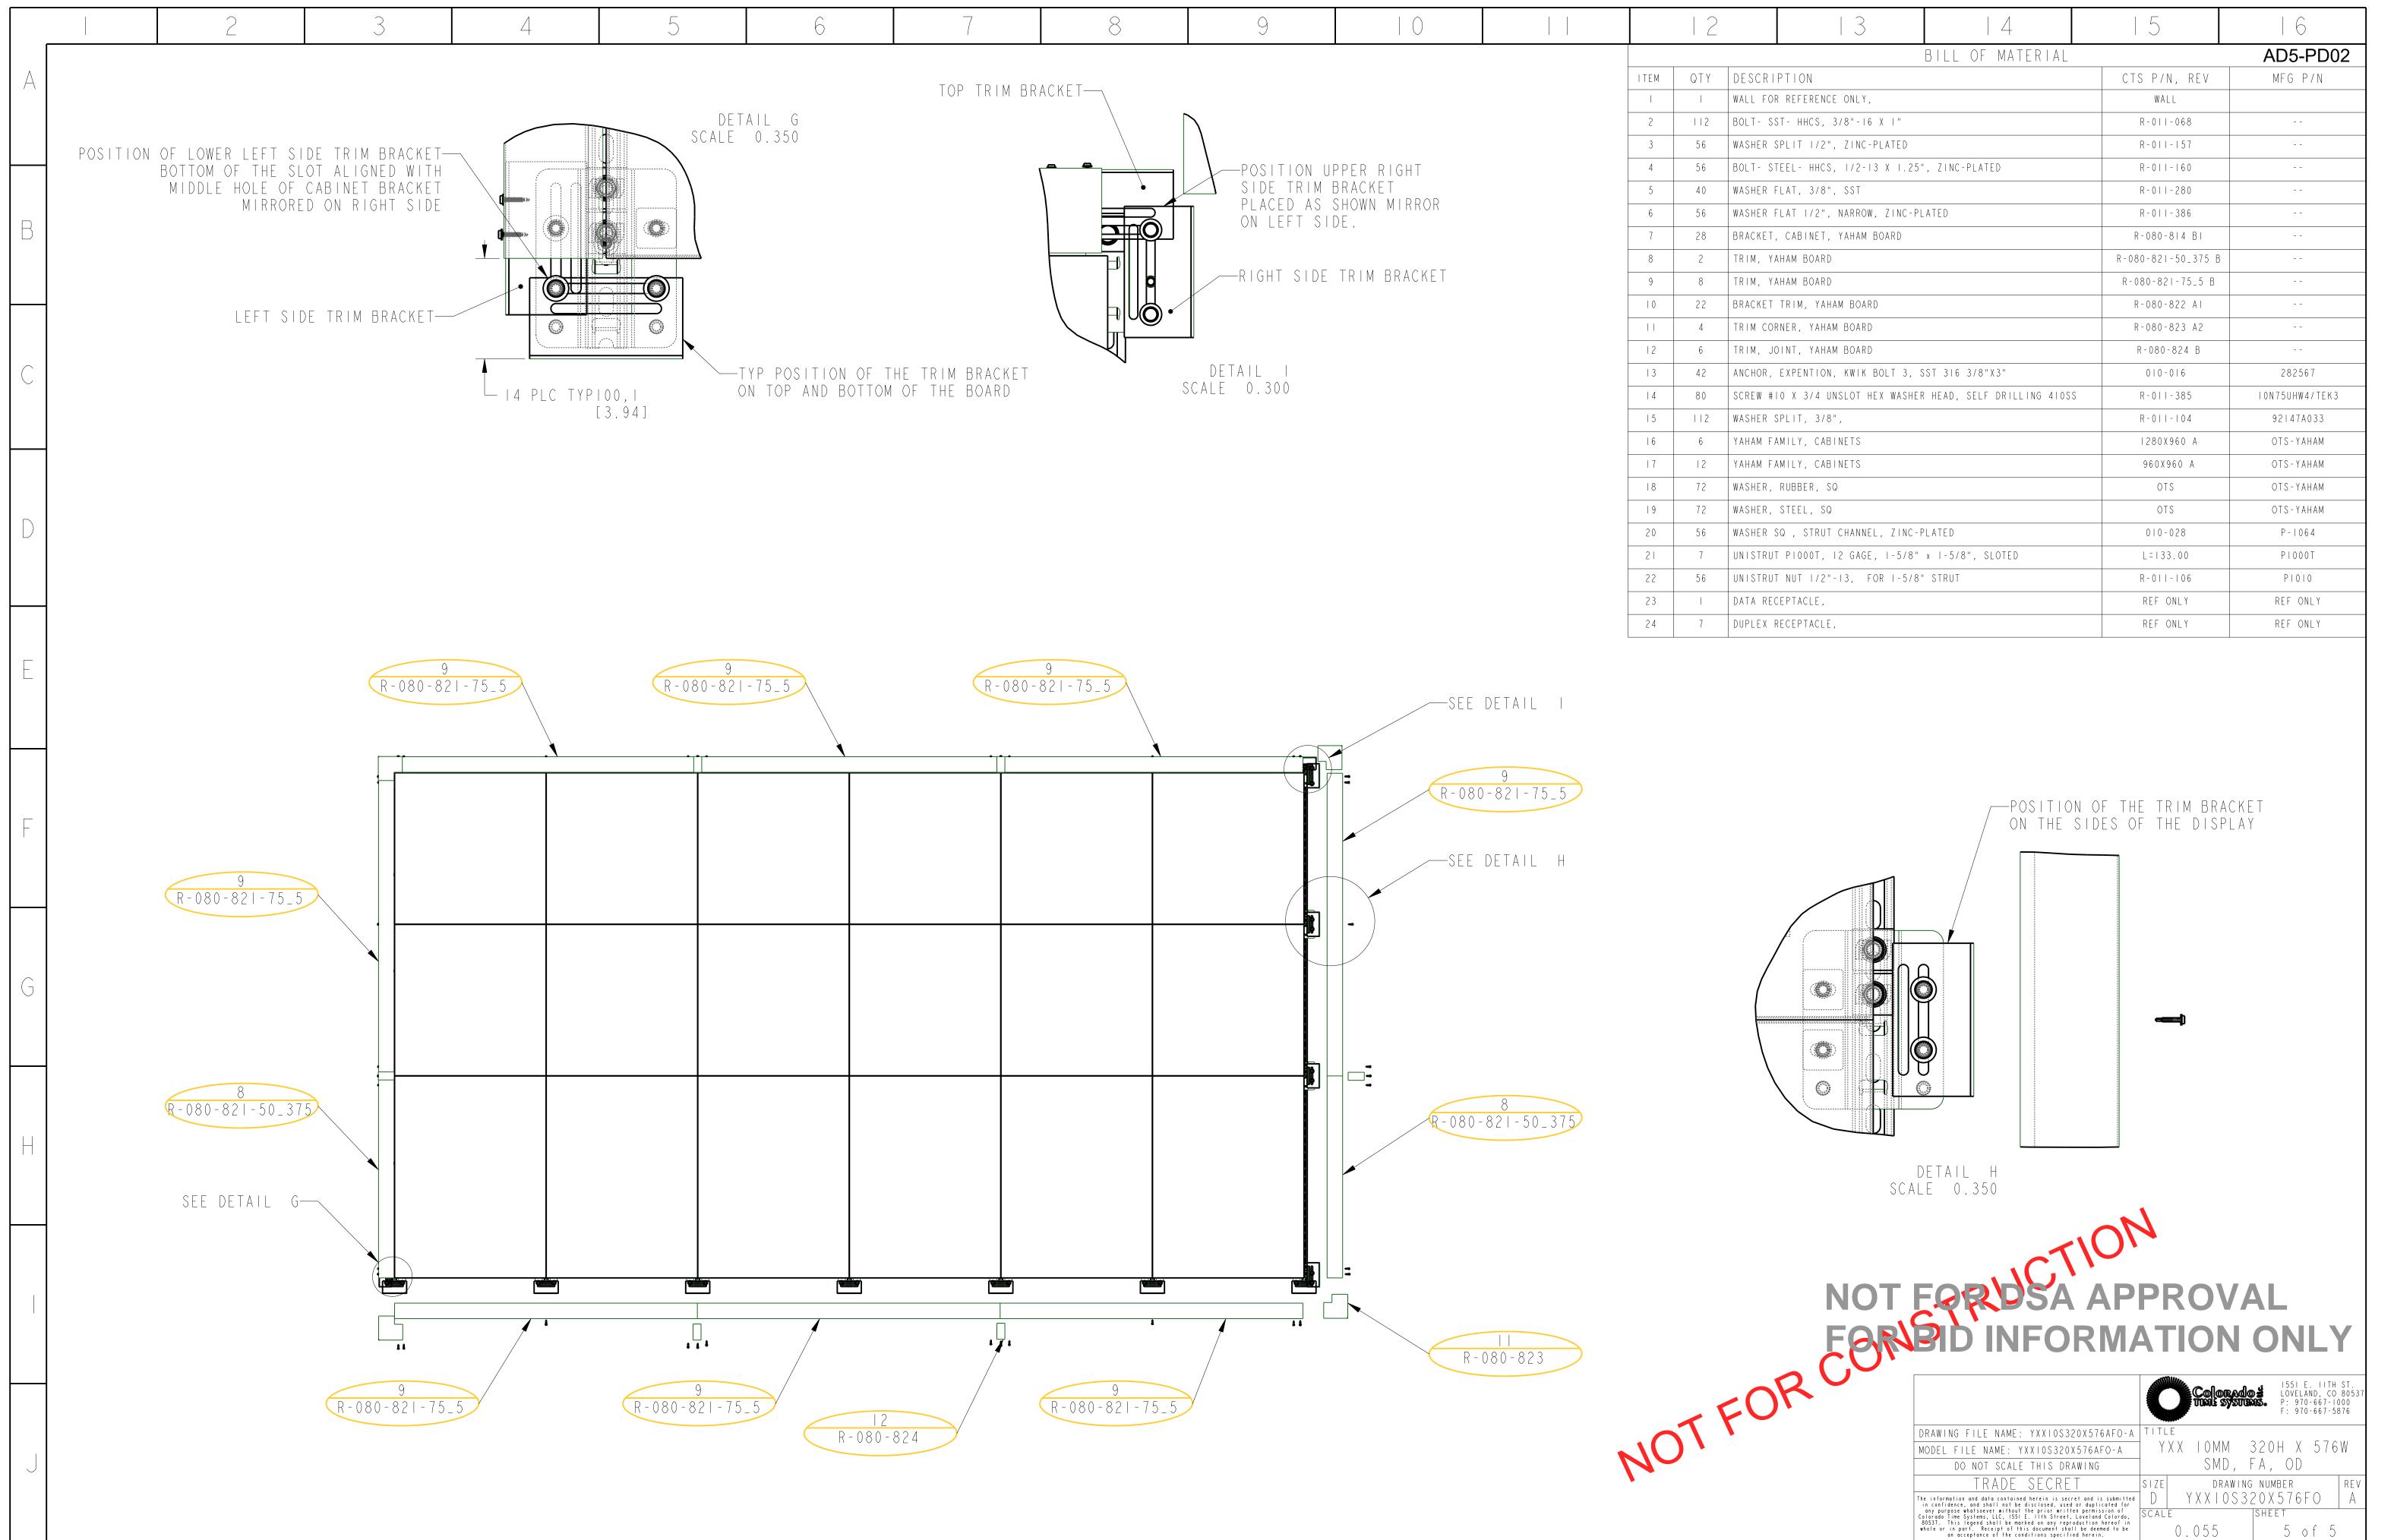

#### AD5-PD02 Refer to the Attached Sample Scoreboard Shop Drawings

1. Sample Scoreboard Shop Drawings, for reference and coordination purposes.

# SAMPLE SHOP DRAWINGS FOR SCOREBOARD

| 3   4                                             | 5                  | 6                           |
|---------------------------------------------------|--------------------|-----------------------------|
| BILL OF MATERIAL                                  |                    | AD5-PD02                    |
| TION                                              | CTS P/N, REV       | MFG P/N                     |
| REFERENCE ONLY,                                   | WALL               |                             |
| - HHCS, 3/8"-16 X I"                              | R-011-068          |                             |
| LIT I/2", ZINC-PLATED                             | R-011-157          |                             |
| EL- HHCS, I/2-I3 X I.25", ZINC-PLATED             | R-011-160          |                             |
| AT, 3/8", SST                                     | R-011-280          |                             |
| AT I/2", NARROW, ZINC-PLATED                      | R-011-386          |                             |
| CABINET, YAHAM BOARD                              | R-080-814 BI       |                             |
| AM BOARD                                          | R-080-821-50_375 B |                             |
| AM BOARD                                          | R-080-821-75_5 B   |                             |
| RIM, YAHAM BOARD                                  | R-080-822 AI       |                             |
| ER, YAHAM BOARD                                   | R-080-823 A2       |                             |
| NT, YAHAM BOARD                                   | R-080-824 B        |                             |
| XPENTION, KWIK BOLT 3, SST 316 3/8"X3"            | 0   0 - 0   6      | 282567                      |
| X 3/4 UNSLOT HEX WASHER HEAD, SELF DRILLING 410SS | R-011-385          | I O N 7 5 U H W 4 / T E K 3 |
| LIT, 3/8",                                        | R - 0     -   0 4  | 92 47A033                   |
| ILY, CABINETS                                     | 1280X960 A         | OTS-YAHAM                   |
| ILY, CABINETS                                     | 960X960 A          | OTS-YAHAM                   |
| UBBER, SQ                                         | OTS                | OTS-YAHAM                   |
| TEEL, SQ                                          | OTS                | OTS-YAHAM                   |
| , STRUT CHANNEL, ZINC-PLATED                      | 010-028            | P -   064                   |
| PI000T, I2 GAGE, I-5/8" x I-5/8", SLOTED          | L=133.00           | PIOOOT                      |
| NUT 1/2"-13, FOR 1-5/8" STRUT                     | R-011-106          | P I 0 I 0                   |
| PTACLE,                                           | REF ONLY           | REF ONLY                    |
| CEPTACLE,                                         | REF ONLY           | REF ONLY                    |

# Page 5 of 5