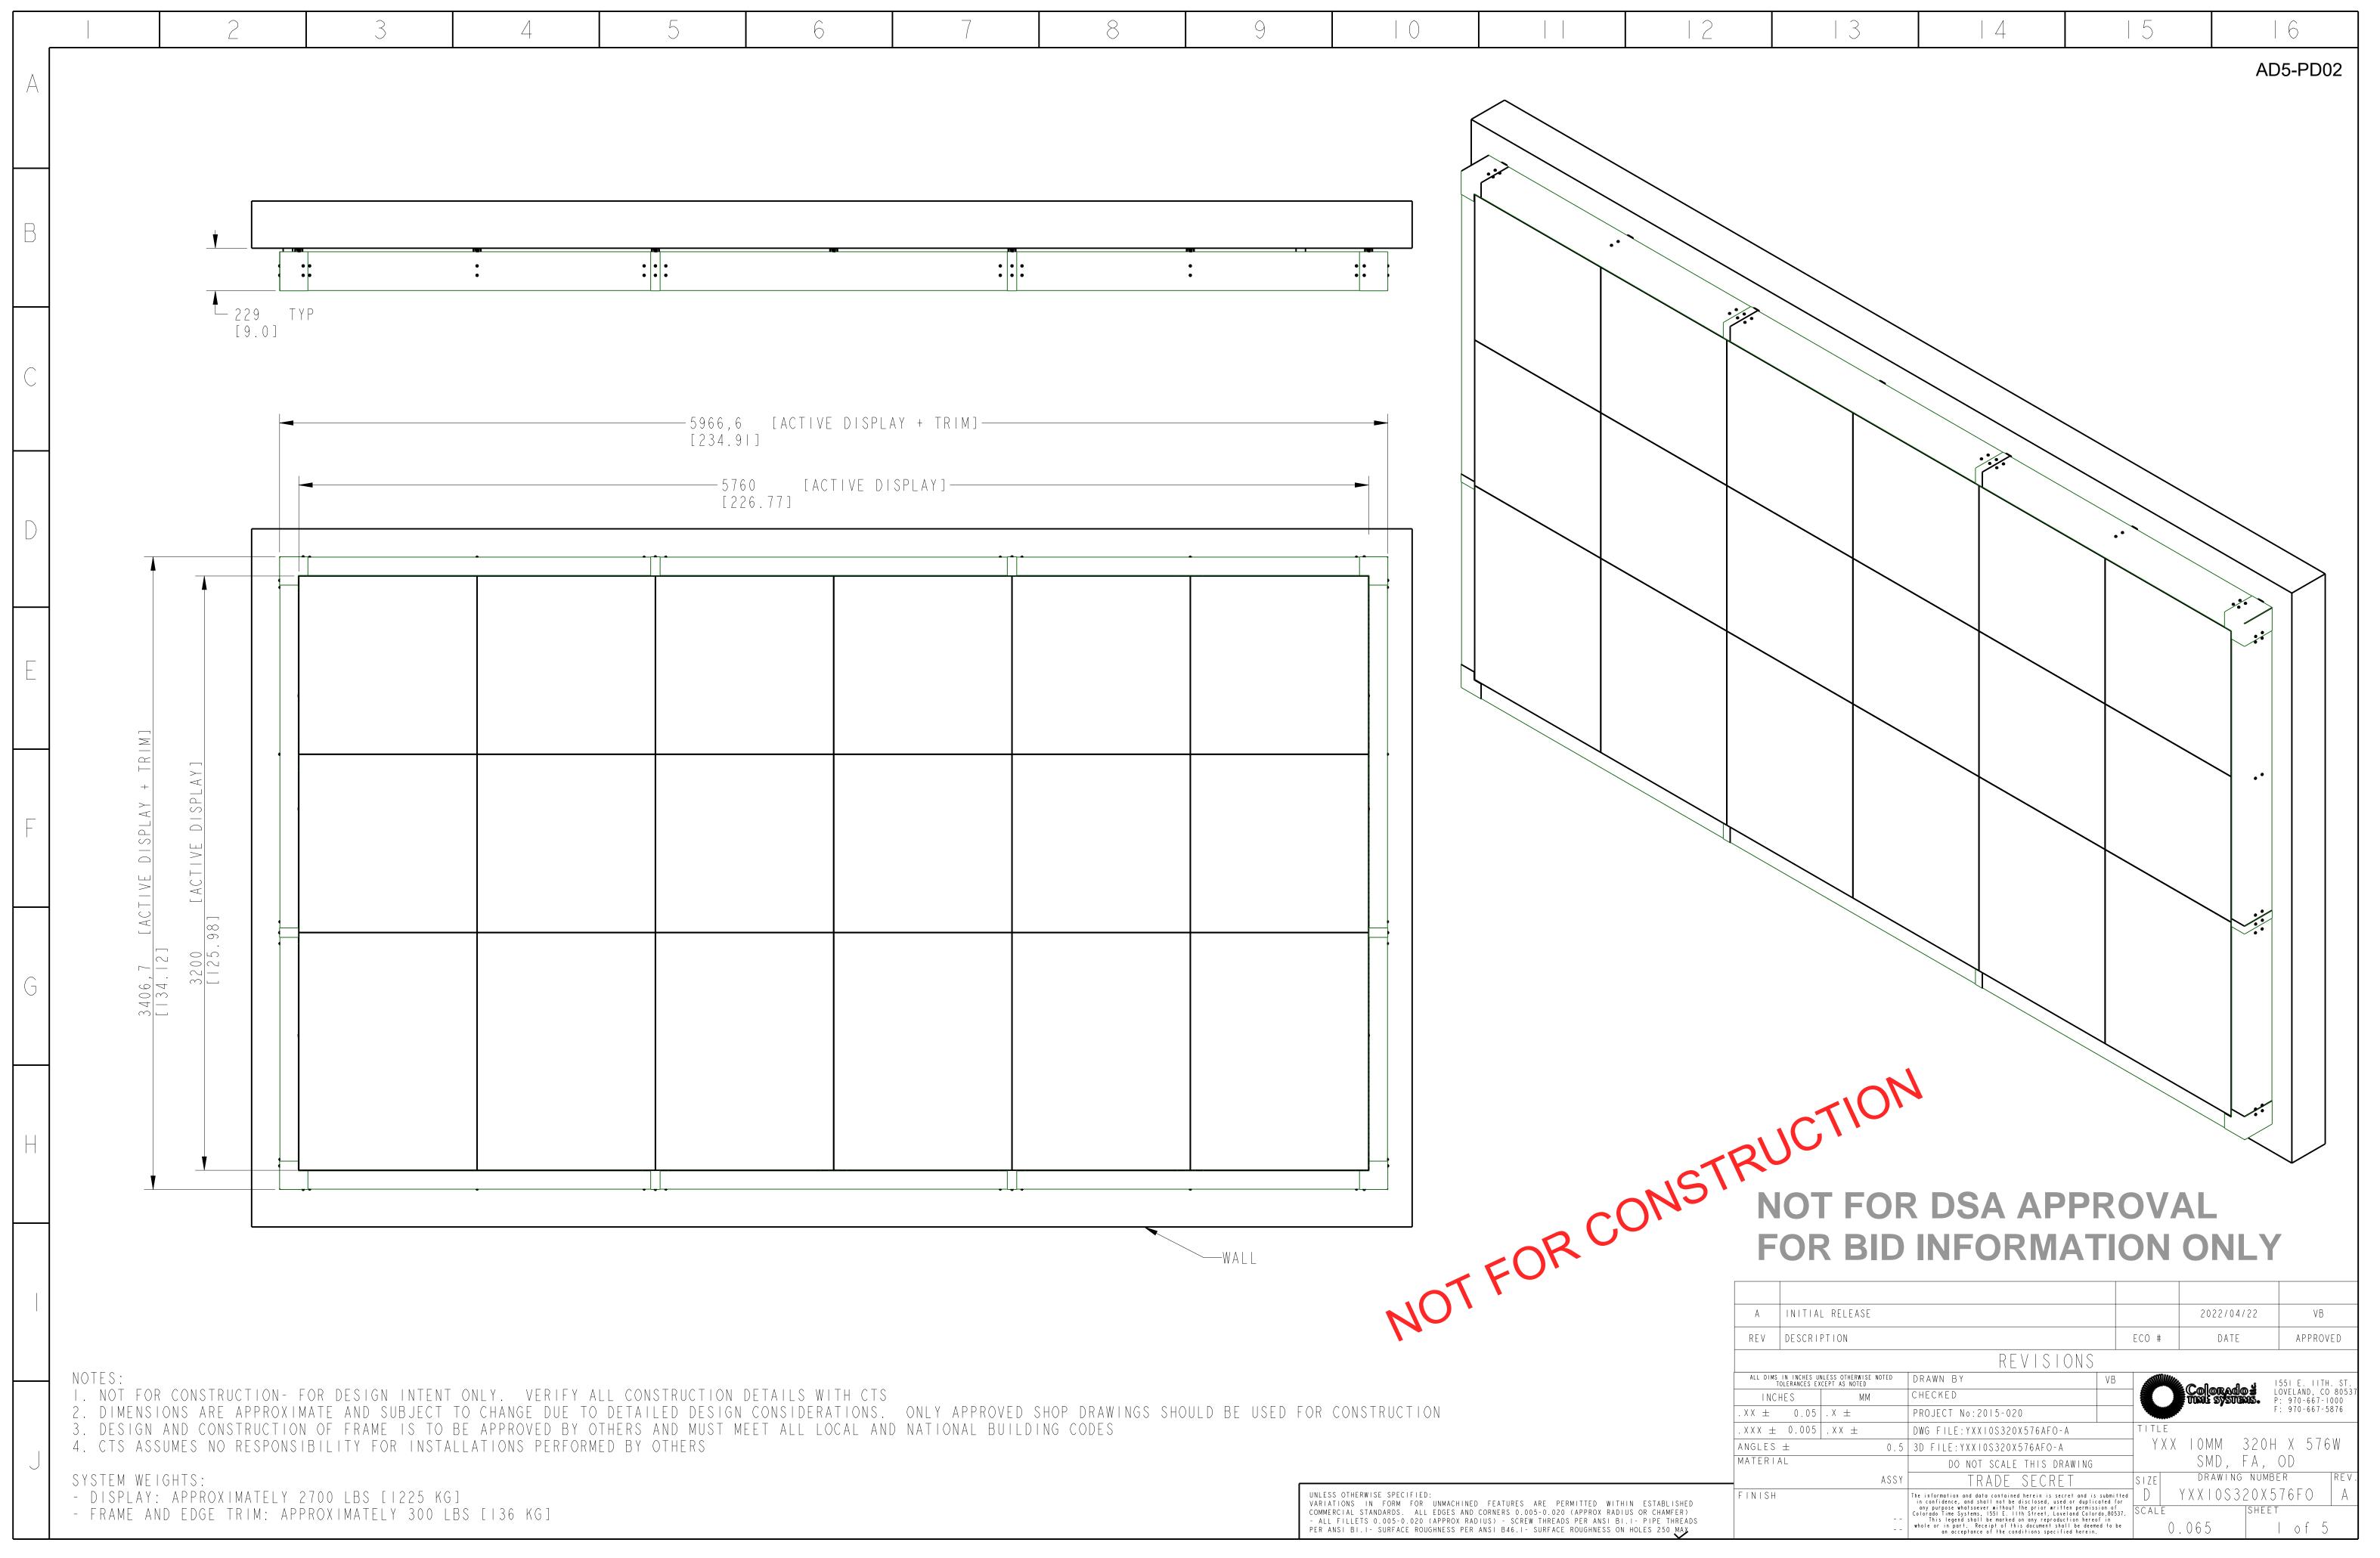

#### AD5-PD02 Refer to the Attached Sample Scoreboard Shop Drawings

1. Sample Scoreboard Shop Drawings, for reference and coordination purposes.

# SAMPLE SHOP DRAWINGS FOR SCOREBOARD

| 3   4                                             | 5                  | 6                           |
|---------------------------------------------------|--------------------|-----------------------------|
| BILL OF MATERIAL                                  |                    | AD5-PD02                    |
| TION                                              | CTS P/N, REV       | MFG P/N                     |
| REFERENCE ONLY,                                   | WALL               |                             |
| - HHCS, 3/8"-16 X I"                              | R-011-068          |                             |
| LIT I/2", ZINC-PLATED                             | R-011-157          |                             |
| EL- HHCS, I/2-I3 X I.25", ZINC-PLATED             | R-011-160          |                             |
| AT, 3/8", SST                                     | R-011-280          |                             |
| AT I/2", NARROW, ZINC-PLATED                      | R-011-386          |                             |
| CABINET, YAHAM BOARD                              | R-080-814 BI       |                             |
| AM BOARD                                          | R-080-821-50_375 B |                             |
| AM BOARD                                          | R-080-821-75_5 B   |                             |
| RIM, YAHAM BOARD                                  | R-080-822 AI       |                             |
| ER, YAHAM BOARD                                   | R-080-823 A2       |                             |
| NT, YAHAM BOARD                                   | R-080-824 B        |                             |
| XPENTION, KWIK BOLT 3, SST 316 3/8"X3"            | 0   0 - 0   6      | 282567                      |
| X 3/4 UNSLOT HEX WASHER HEAD, SELF DRILLING 410SS | R-011-385          | I O N 7 5 U H W 4 / T E K 3 |
| LIT, 3/8",                                        | R - 0     -   0 4  | 92 47A033                   |
| ILY, CABINETS                                     | 1280X960 A         | OTS-YAHAM                   |
| ILY, CABINETS                                     | 960X960 A          | OTS-YAHAM                   |
| UBBER, SQ                                         | OTS                | OTS-YAHAM                   |
| TEEL, SQ                                          | OTS                | OTS-YAHAM                   |
| , STRUT CHANNEL, ZINC-PLATED                      | 010-028            | P -   064                   |
| PI000T, I2 GAGE, I-5/8" x I-5/8", SLOTED          | L=133.00           | PIOOOT                      |
| NUT 1/2"-13, FOR 1-5/8" STRUT                     | R-011-106          | P I 0 I 0                   |
| PTACLE,                                           | REF ONLY           | REF ONLY                    |
| CEPTACLE,                                         | REF ONLY           | REF ONLY                    |