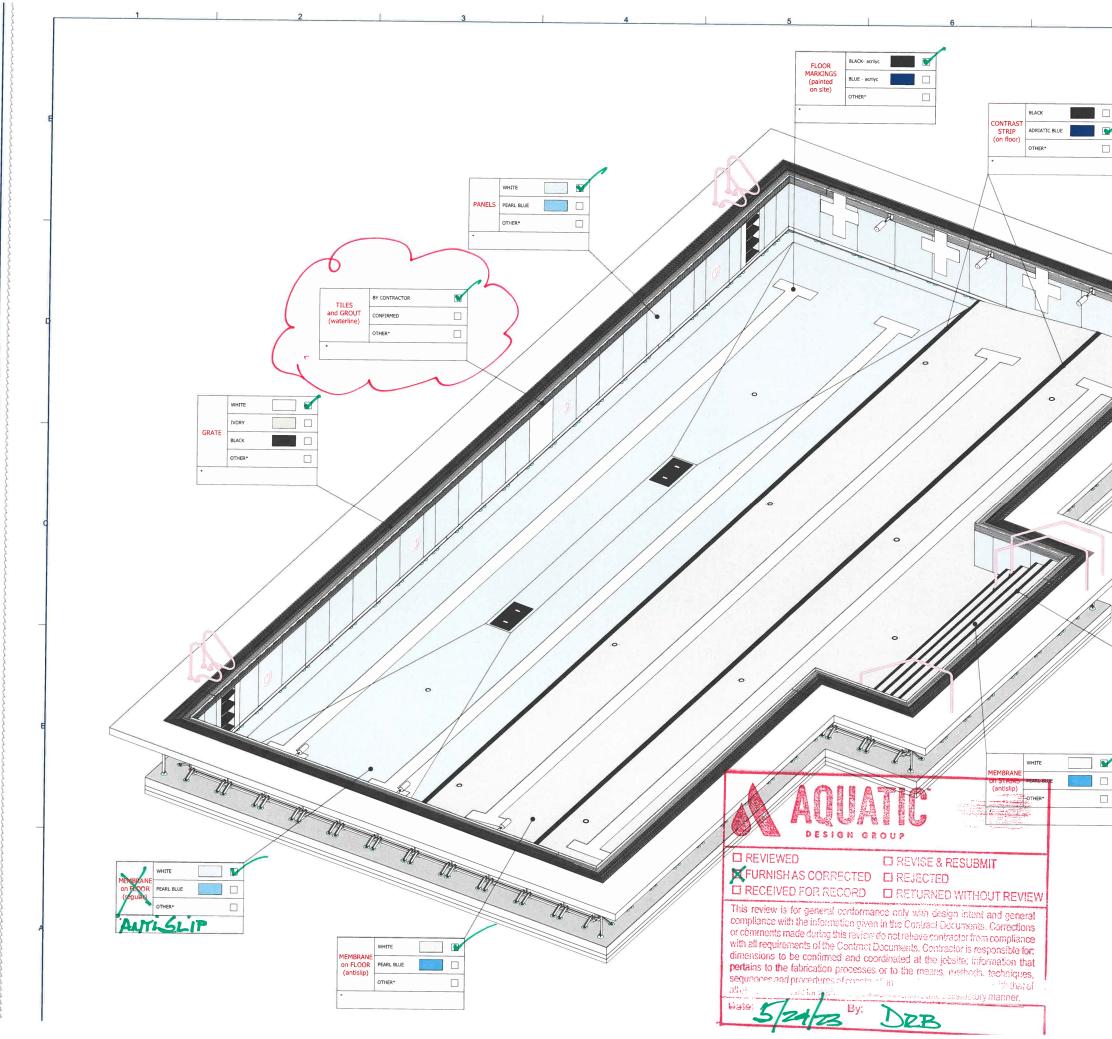

#### AD5-PD01 Refer to the Attached Myrtha Shop Drawings

1. Reviewed Myrtha Shop Drawings for the 50-Meter and Learning Pools, for reference and coordination purposes.

| FOR REFERENCE ONLY                    |                                                                                       |  |
|---------------------------------------|---------------------------------------------------------------------------------------|--|
|                                       | AD5-PD01                                                                              |  |
|                                       |                                                                                       |  |
| WALL TARGET<br>(painted on site)<br>* |                                                                                       |  |
|                                       | Stamp                                                                                 |  |
|                                       | Engineer seal                                                                         |  |
| CONTRACT<br>STRIP<br>(on stairs)<br>• | Project<br>Mission Oak High School<br>United States<br>Learning Pool<br>COLORS OPTION |  |
|                                       |                                                                                       |  |