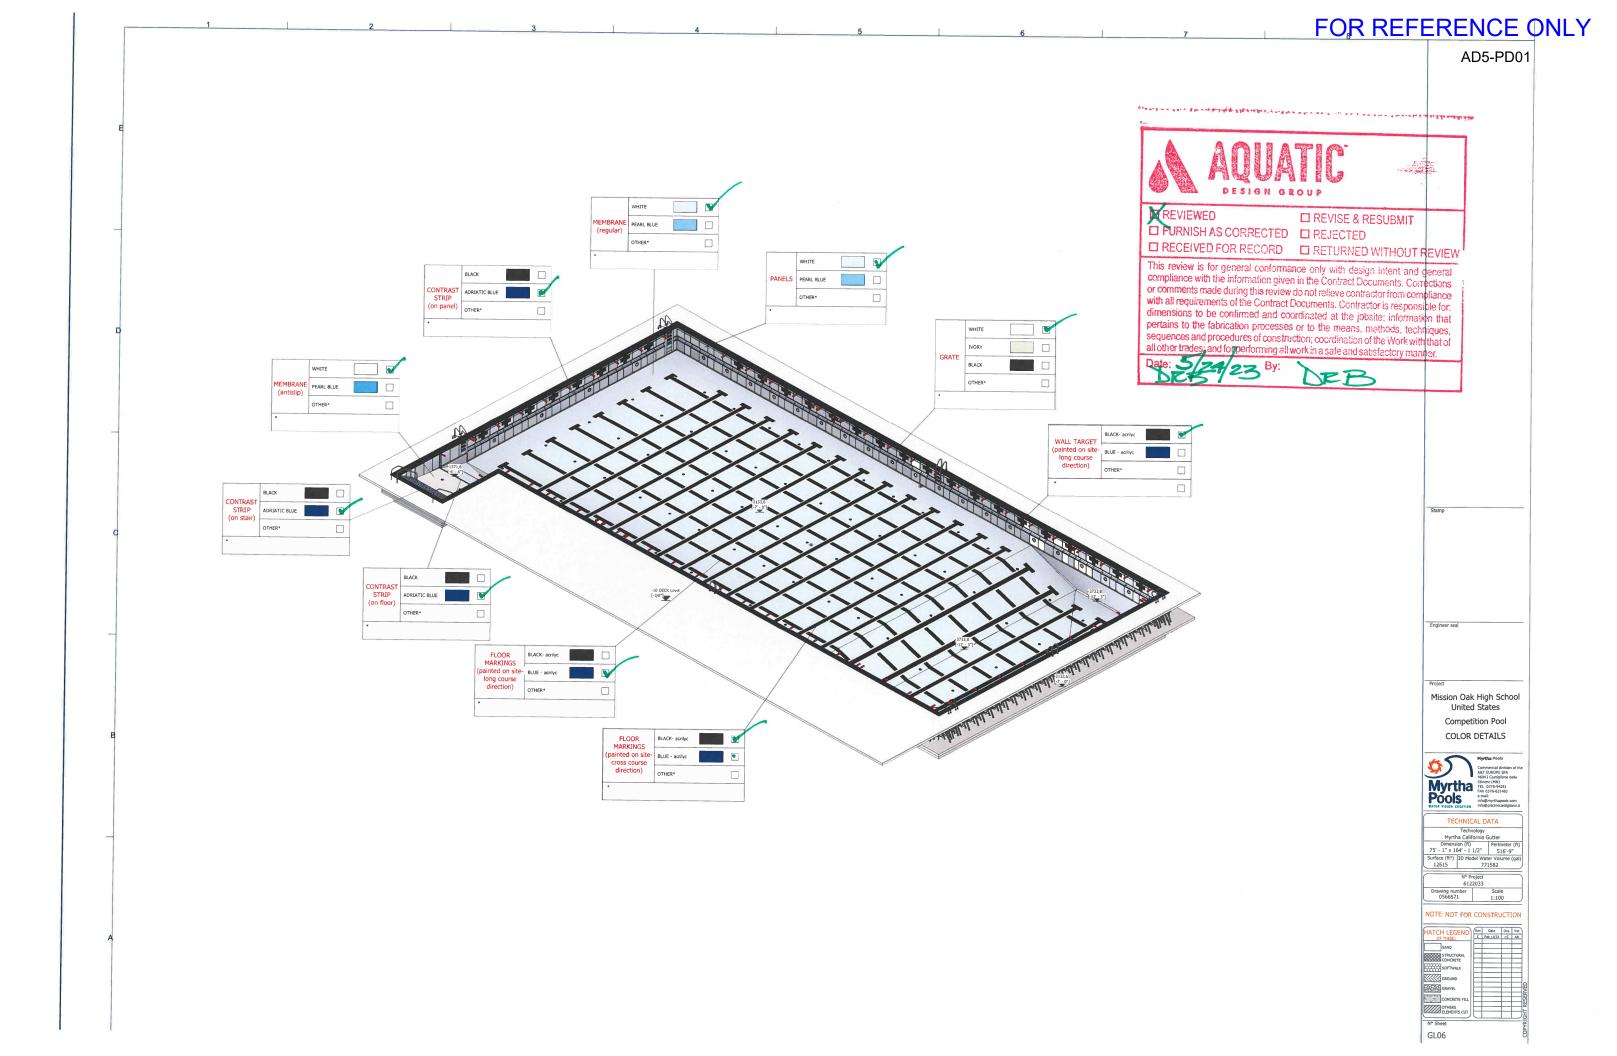

#### AD5-PD01 Refer to the Attached Myrtha Shop Drawings

1. Reviewed Myrtha Shop Drawings for the 50-Meter and Learning Pools, for reference and coordination purposes.