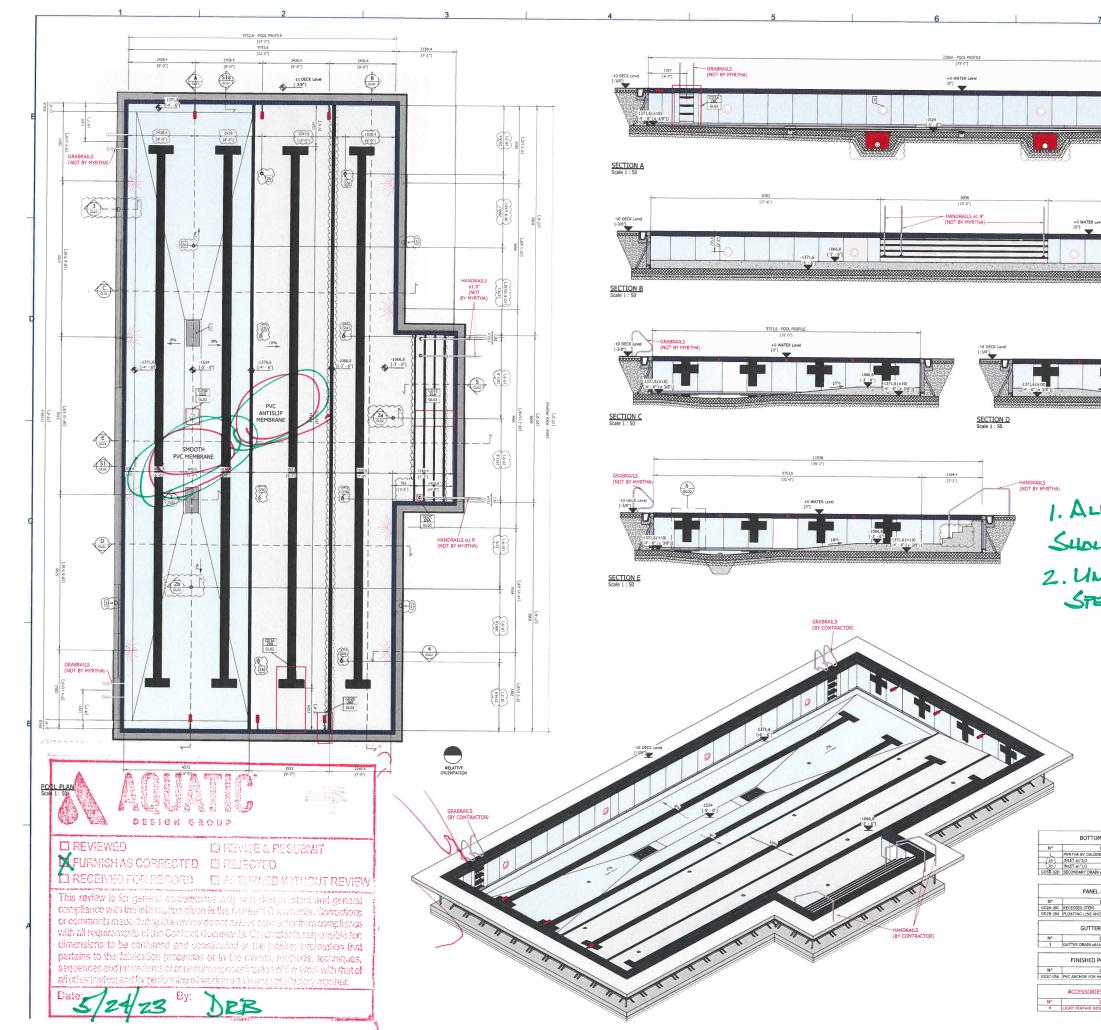

#### AD5-PD01 Refer to the Attached Myrtha Shop Drawings

1. Reviewed Myrtha Shop Drawings for the 50-Meter and Learning Pools, for reference and coordination purposes.