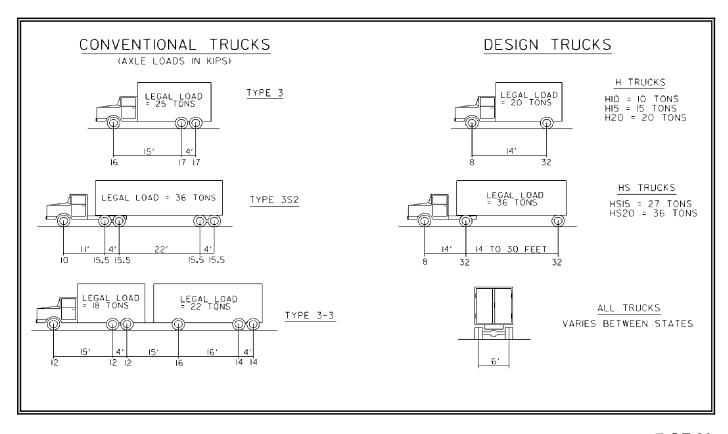

## STRUCTURE LOAD RATING

MEDIA CREEK BRIDGE AT PARAMOUNT RANCH

STRUCTURE NO. 8540-001S INSPECTION DATE: 6/6/17

| TRUCK TYPE                               |                                             | INVENTORY RATING (NORMAL TRAFFIC)     |             | OPERATING RATING (MAXIMUM LOAD) |             |  |
|------------------------------------------|---------------------------------------------|---------------------------------------|-------------|---------------------------------|-------------|--|
|                                          |                                             | TONS                                  | METRIC TONS | TONS                            | METRIC TONS |  |
| Н                                        |                                             | 12                                    | 11          | 20                              | 18          |  |
| HS                                       |                                             | 22                                    | 20          | 37                              | 34          |  |
| TYPE 3                                   |                                             | 18                                    | 16          | 30                              | 27          |  |
| TYPE 3S2                                 |                                             | 27                                    | 24          | 45                              | 41          |  |
| TYPE 3-3                                 |                                             | 35                                    | 32          | 59                              | 54          |  |
| DESIGN LOADING: UNKNOWN                  |                                             |                                       |             |                                 |             |  |
| Х                                        | CAPACITY                                    | Y MEETS OR EXCEEDS DESIGN LOAD        |             |                                 |             |  |
|                                          | CAPACITY                                    | APACITY IS LESS THAN DESIGN LOAD      |             |                                 |             |  |
| Х                                        | ORIGINAL LOAD RATING CALCULATION APPLICABLE |                                       |             |                                 |             |  |
|                                          | ORIGINAL                                    | GINAL LOAD RATING CALCULATION REVISED |             |                                 |             |  |
| DATE OF LOAD RATING CALCULATION: 5/16    |                                             |                                       |             |                                 |             |  |
| LOAD RATING CONTROLLED BY: FLOOR BEAM #2 |                                             |                                       |             |                                 |             |  |